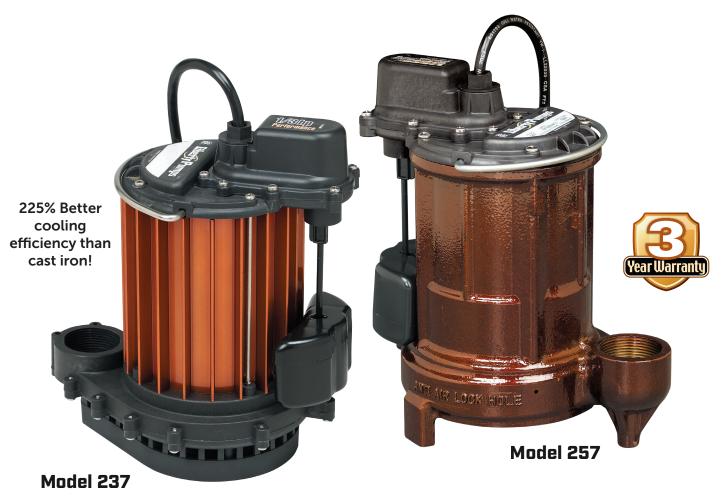

## COOL RUNNING OR CLASSIC CAST IRON?

The choice is yours. Whether you prefer sleek finned motor housings with superior cooling efficiency, or the traditional solid weight of heavy cast iron, Liberty Pumps proudly builds the most reliable sump pumps for the plumbing professional - right here in the U.S.A.\*

## All models feature

- Quick-connect power cords
- Magnetically activated float switches
- Quiet operation
- Energy efficient designs

A Family and Employee Owned Company

**800–543–2550 – LibertyPumps.com** 